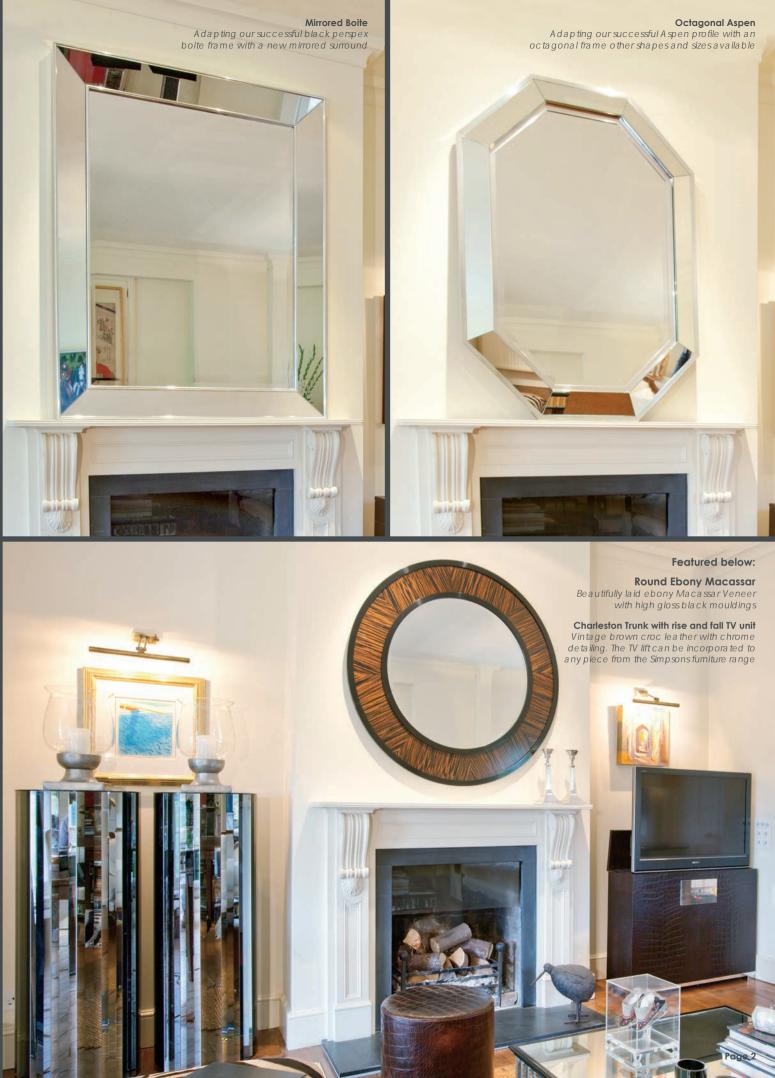

additions II











# Top left

Mirrored Mosaic Concave profile with small mirrored mosaic tiles creating a dazzling look.

### Top right

**Tiffany Vanity Unit** Featuring tiffany tiles with bevelled centre glass, two doors with ample storage space inside. Available as a single or double unit.

### Left

**Neptune Double Sideboard** impressive double sideboard covered in a dark taupe croc with antique mirrored doors and tortoise shell handles, available in alternative finishes. **Horn Lamps** A new range of faux hom available in a selection of colours. **Tortoiseshell Lamp** A new subtle antique tortoise shell finish.

# Above

**Linea Circular Hall Table** An exciting new addition to the Linea range, a spectacular circular hall table in smoked linea mirror.

**Linea Circular Plinths** Elegant circular