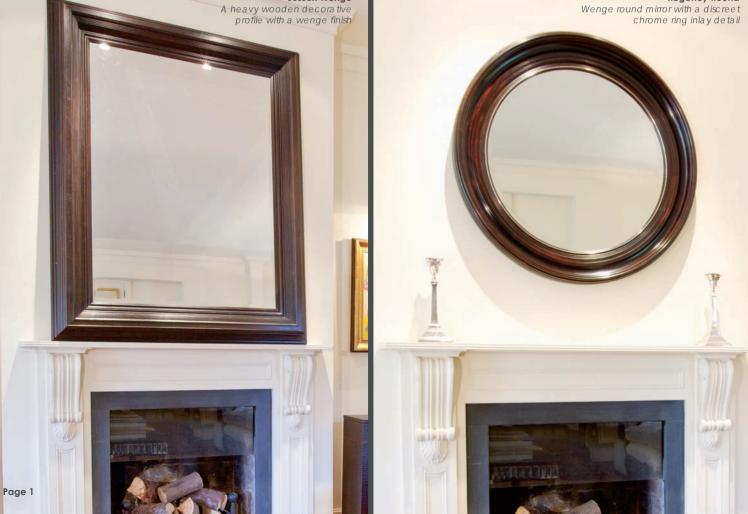

additions II











# Top left

Mirrored Mosaic Concave profile with small mirrored mosaic tiles creating a dazzling look.

### Top right

**Tiffany Vanity Unit** Featuring tiffany tiles with bevelled centre glass, two doors with ample storage space inside. Available as a single or double unit.

### Left

**Neptune Double Sideboard** impressive double sideboard covered in a dark taupe croc with antique mirrored doors and tortoise shell handles, available in alternative finishes. **Horn Lamps** A new range of faux hom available in a selection of colours. **Tortoiseshell Lamp** A new subtle antique tortoise shell finish.

# Above

**Linea Circular Hall Table** An exciting new addition to the Linea range, a spectacular circular hall table in smoked linea mirror.

**Linea Circular Plinths** Elegant circul