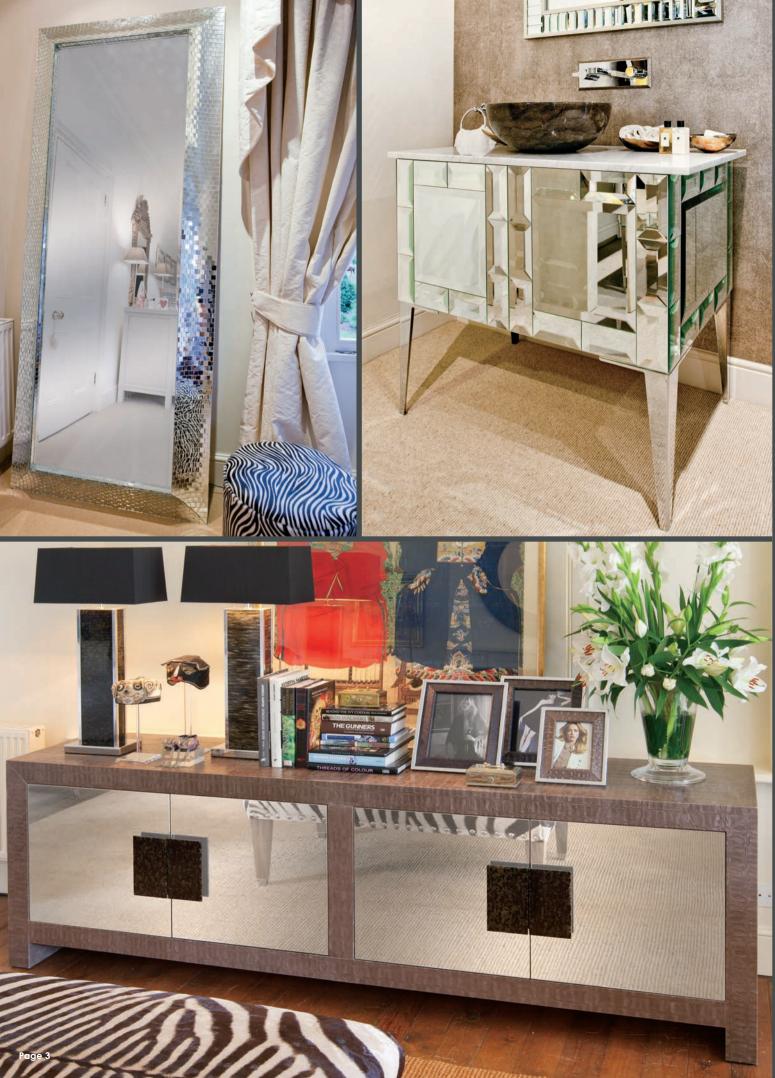

additions II











# Top left

Mirrored Mosaic Concave profile with small mirrored mosaic tiles creating a dazzling look.

### Top right

**Tiffany Vanity Unit** Featuring tiffany tiles with bevelled centre glass, two doors with ample storage space inside. Available as a single or double unit.

### Left

**Neptune Double Sideboard** impressive double sideboard covered in a dark taupe croc with antique mirrored doors and tortoise shell handles, available in alternative finishes. **Horn Lamps** A new range of faux hom available in a selection of colours. **Tortoiseshell Lamp** A new subtle antique tortoise shell finish.

# Above

**Linea Circular Hall Table** An exciting new addition to the Linea range, a spectacular circular hall table in smoked linea mirror.

**Linea Circular Plinths** Elegant circular p