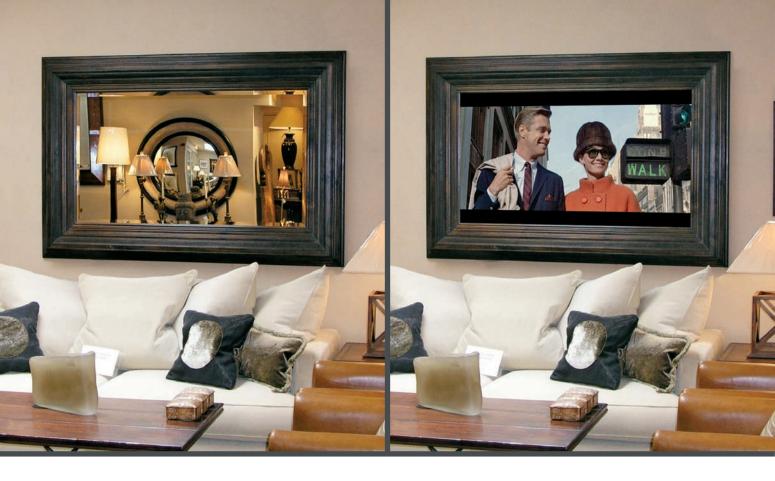

# A mirror when the TV is off, and a TV when the TV is on...

Simpsons offer the perfect solution to disguise your TV screens, with a new 2 way mirror. There are 2 alternatives for framing a TV: a frame the same size as the TV screen or a larger mirror than the actual size of the TV with the TV displayed within a section of the mirror.

This option is available with any frame from the Simpsons range. We can work with any TV brand and design