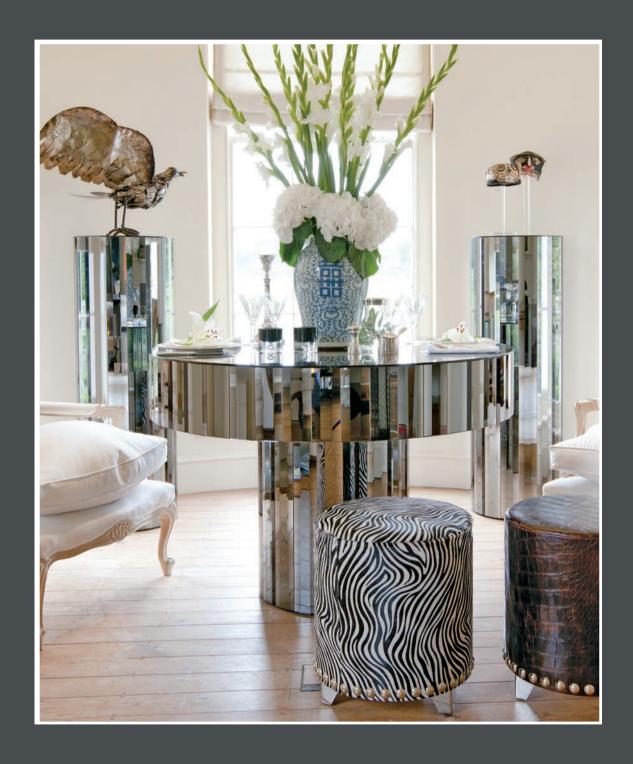

# Above

**Linea Circular Hall Table** An exciting new addition to the Linea range, a spectacular circular hall table in smoked linea mirror.

**Linea Circular Plinths** Elegant circular plinths in the smoked linea mirror.

**Charleston Circular Stools** An exciting new addition to our popular Charleston range shown in zebrino and vintage brown croc.