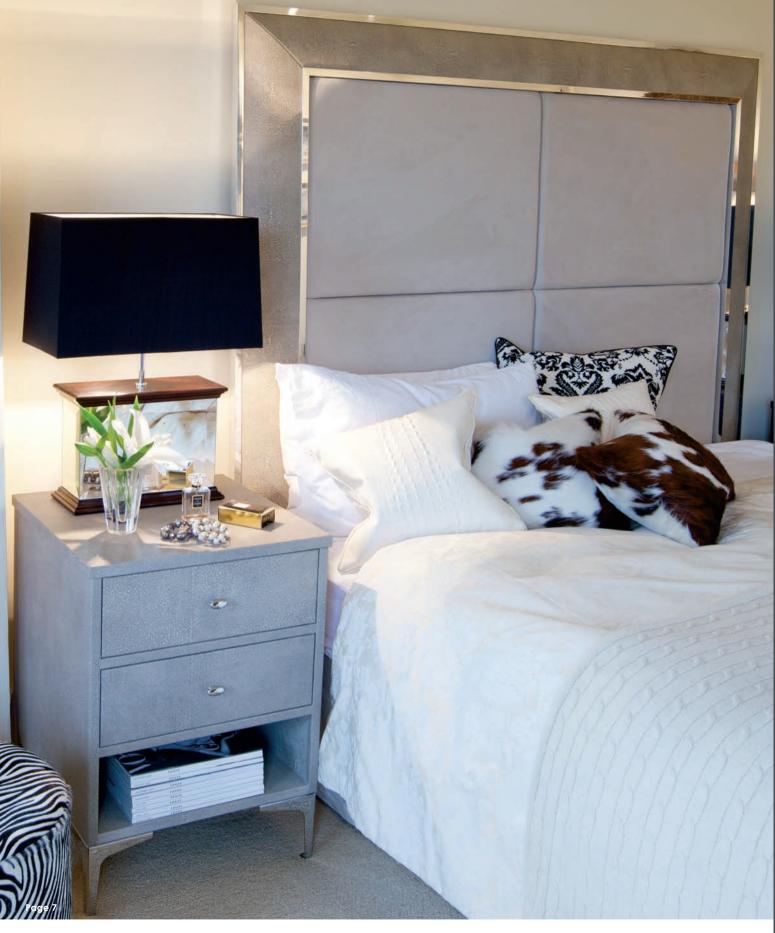

### Above

Saxon Bedhead Inspired by our most successful lea ther mirror this bedhead fea tures upholstered panels in stone suede. Over 100 lea ther finishes are available for this surround.

**Harvard Bedside Table** new bedside table covered in smoke faux shagreen lea ther with elegant chrome legs, 2 drawers and a storage shelf. This can be configured to your individual requirements