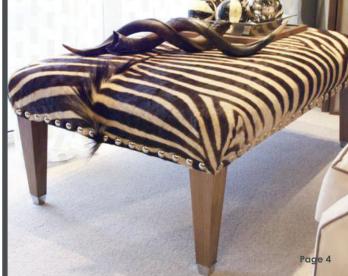

### Right

**Charleston Footstool** Upholstered in genuine zebra hide with walnut and chrome legs