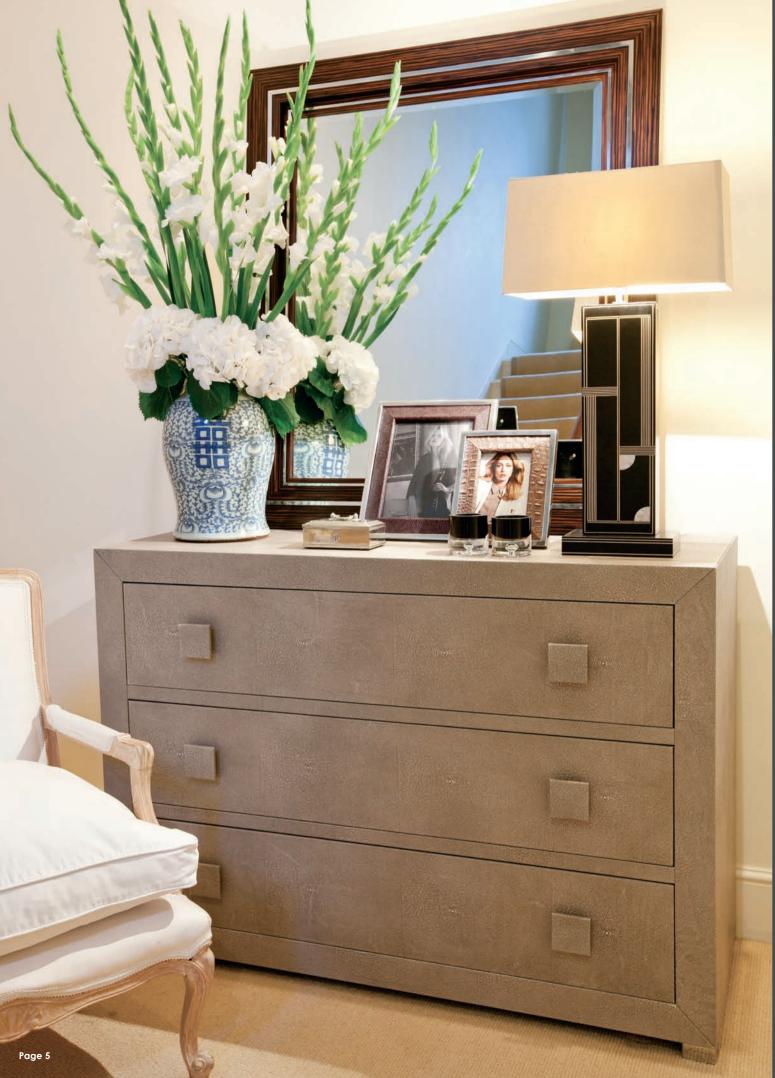

### Left

Neptune Chest of Drawers Faux smoke shagreen with matching offset handles Ebony Macassar Deco Mirror Tiered ebony Macassar frame with chrome inlay Art Deco Oriental Marquetry Lamp A new marquetry lamp featuring an oriental deco style using contrasting sycamore and mother of pearl