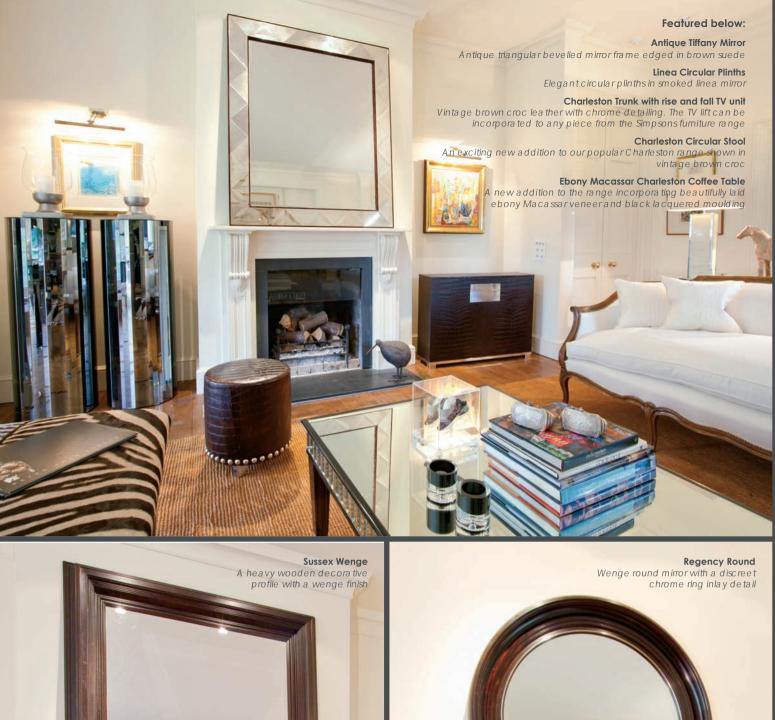

additions II











# Top left

Mirrored Mosaic Concave profile with small mirrored mosaic tiles creating a dazzling look.

### Top right

**Tiffany Vanity Unit** Featuring tiffany tiles with bevelled centre glass, two doors with ample storage space inside. Available as a single or double unit.

### Left

**Neptune Double Sideboard** impressive double sideboard covered in a dark taupe croc with antique mirrored doors and tortoise shell handles, available in alternative finishes. **Horn Lamps** A new range of faux hom available in a selection of colours. **Tortoiseshell Lamp** A new subtle antique tortoise shell finish.

# Above

**Linea Circular Hall Table** An exciting new addition to the Linea range, a spectacular circular hall table in smoked linea mirror.

**Linea Circular Plinths** Elegant circ