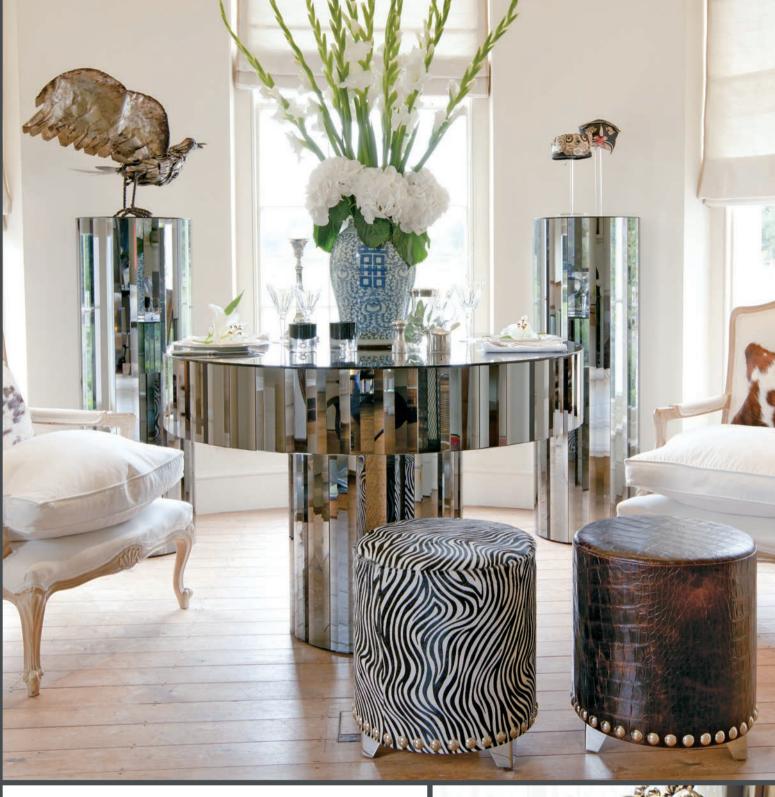

# Above

**Linea Circular Hall Table** An exciting new addition to the Linea range, a spectacular circular hall table in smoked linea mirror.

**Linea Circular Plinths** Elegant circular plinths in the smoked linea mirror.