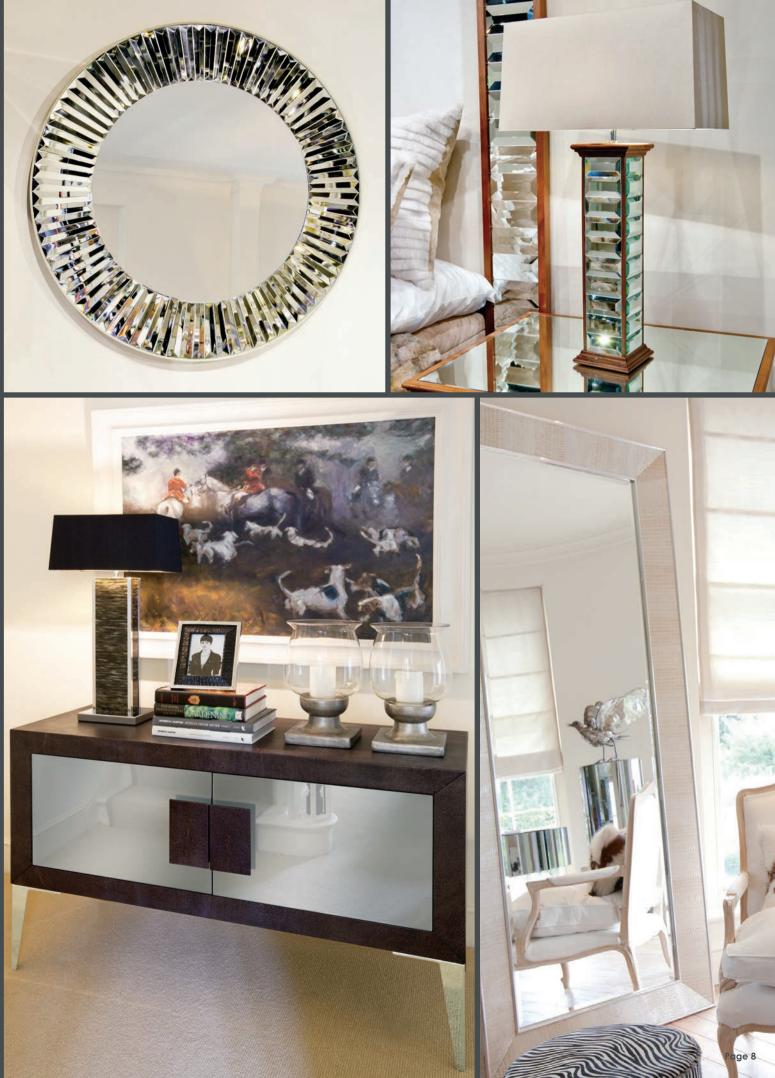

# **Top Left**

**Sunburst Mirror** Round mirror with tapered bevelled tiles finished with a leather trim

# **Top Right**

Charleston Mini Tiffany Table Lamp with Walnut Trim

### Bottom Le

**Harvard Sideboard** incorporating the elegant chrome legs from the Harvard range of fumiture, this sideboard is covered in caviar faux shagreen with smoked mirrored doors and matching shagreen handles, available in alternative finishes

# **Bottom Right**

**Leather Boite** Adapting our successful black perspex boite mirror with a new leather surround