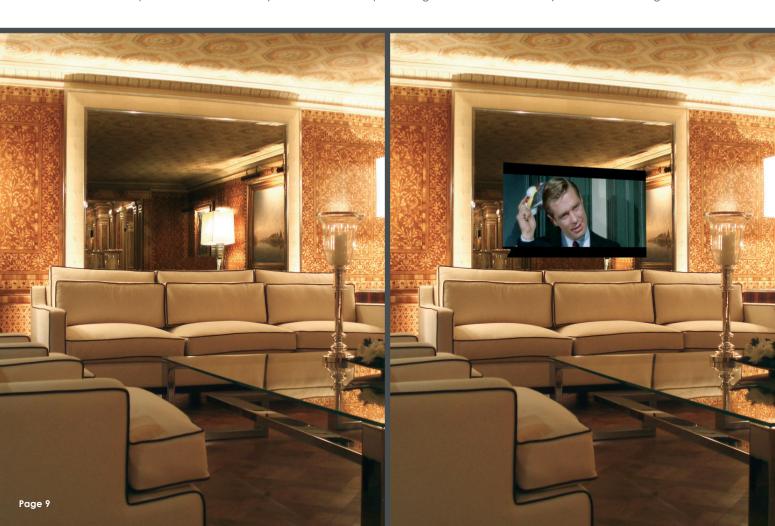

# A mirror when the TV is off, and a TV when the TV is on...

Simpsons offer the perfect solution to disguise your TV screens, with a new 2 way mirror. There are 2 alternatives for framing a TV: a frame the same size as the TV screen or a larger mirror than the actual size of the TV with the TV displayed within a section of the mirror.

This option is available with any frame from the Simpsons range. We can work with any TV brand and design